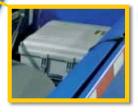

Bi-fold Lid makes it easy for one person to set-up

Pelican Case for secure Controller storage

Forklift Pocket Dimensions: 3.6"H x 11.6"W x 19.75" Spacing

www.winegard.com OR CALL FOR MORE INFORMATION: 866-565-7974