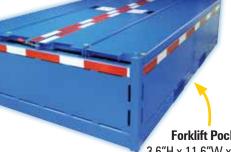

Bi-fold Lid makes it easy for one person to set-up

Pelican Case for secure Controller storage

Forklift Pocket Dimensions: 3.6"H x 11.6"W x 19.75" Spacing

www.winegard.com OR CALL FOR MORE INFORMATION: 866-565-7974