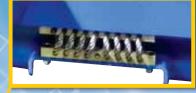

Isolation frame designed to absorb shock and protect the antenna during transit

**Cable Reel** that holds 3 different cables with 150' cable each (450' total length)

**Bubble Levels** on opposite corners assist with leveling