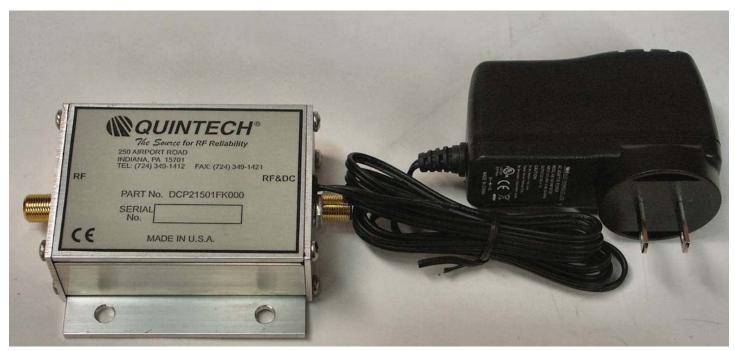

## DCP 2150 DCP21501FK000 DC Block/Power Inserter

## **General Description:**

The **DCP21501FK000** is designed to permit independent Power Supply Operation for LNAs, Up/Downconverters, and Line Amplifiers by providing a method for breaking the DC continuity and re-inserting DC power. The DC Power Supply is included for the utmost in installation convenience.